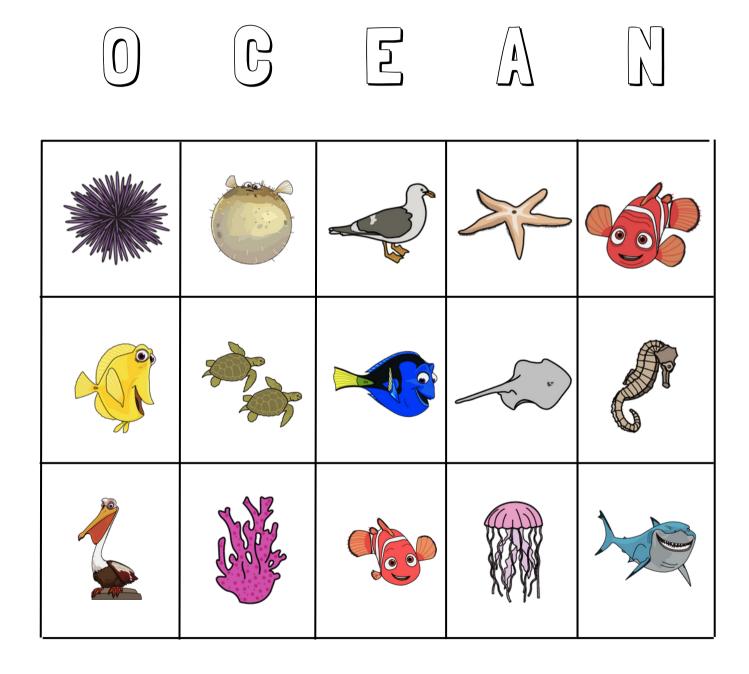

Nigel is a pelican who helps Nemo and his friends from the fish tasnk.

There are many types of ocean animals in the show.

During the play, you can check off each ocean animal that you see! How many can you find?